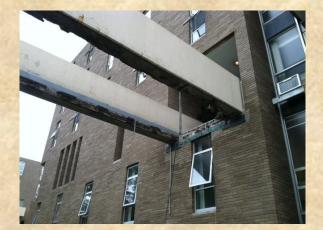

## Oakland University, Rochester, MI

Bridge collapsed in the Summer and the University needed a solution before the Fall Semester started

**BEFORE** 

**30 DAYS LATER** 

Art Thureson, Inc was notified by Oakland University that a concrete bridge deck collapsed to a dormitory and a second bridge did not pass inspection. They needed a solution. With fall registration booked and the University needing two dormitories open and ready for the Fall semester, Art Thureson, Inc designed & supplied two 50' bridges in about 30 days. Bridges were set in one day, concrete poured and approach work completed in time for Fall courses.