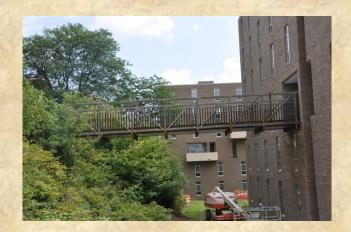

## Oakland University, Rochester, MI

Bridge collapsed in the Summer and the University needed a solution before the Fall Semester started

**BEFORE** 

**30 DAYS LATER** 

Art Thureson, Inc was notified by Oakland University that a concrete bridge deck collapsed to a dormitory and a second bridge did not pass inspection. They needed a solution. With fall registration booked and the University needing two dormitories open and ready for the Fall semester, Art Thureson, Inc designed & supplied two 50' bridges in about 30 days. Bridges were set in one day, concrete poured and approach work completed in time for Fall courses.

## www.artthuresoninc.com

Abutment solution at each building

Installed on time!