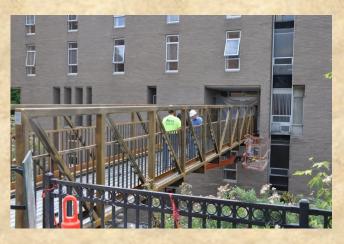

## Oakland University, Rochester, MI

Bridge collapsed in the Summer and the University needed a solution before the Fall Semester started

**BEFORE** 

**30 DAYS LATER** 

Art Thureson, Inc was notified by Oakland University that a concrete bridge deck collapsed to a dormitory and a second bridge did not pass inspection. They needed a solution. With fall registration booked and the University needing two dormitories open and ready for the Fall semester, Art Thureson, Inc designed & supplied two 50' bridges in about 30 days. Bridges were set in one day, concrete poured and approach work completed in time for Fall courses.

## www.artthuresoninc.com

Abutment solution at each building

Installed on time!