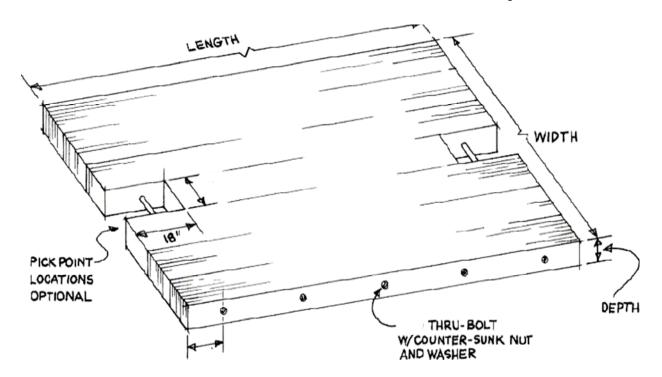

Phone: 248-623-8599 Fax: 248-623-8766

A.H.C MATERIALS manufactures industrial engineered wood products for the construction industry. Using durable hardwoods and waterproof adhesives, the EMTEK crane mat is half the weight of a typical 12" mat. Consistently flat on top.

Beams are bolted together with countersunk nuts.

Phone: 248-623-8599 Fax: 248-623-8766

(above) Portable bridge - 20' span

(right) 350 trips across the bridge with chains.

### **Consistent - Durable - Lighter Weight**

- 40% the weight of traditional mats
- Mats are flat
- Beams are glue laminated and then bolted
- Durable hardwoods