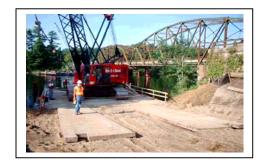

Beams are bolted together with countersunk nuts.

Phone: 248-623-8599 Fax: 248-623-8766

(above) Portable bridge - 20' span

(right) 350 trips across the bridge with chains.