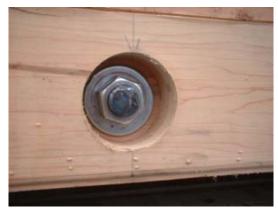

Beams are bolted together with countersunk nuts.

Phone: 248-623-8599 Fax: 248-623-8766

(above) Portable bridge - 20' span

(right) 350 trips across the bridge with chains.