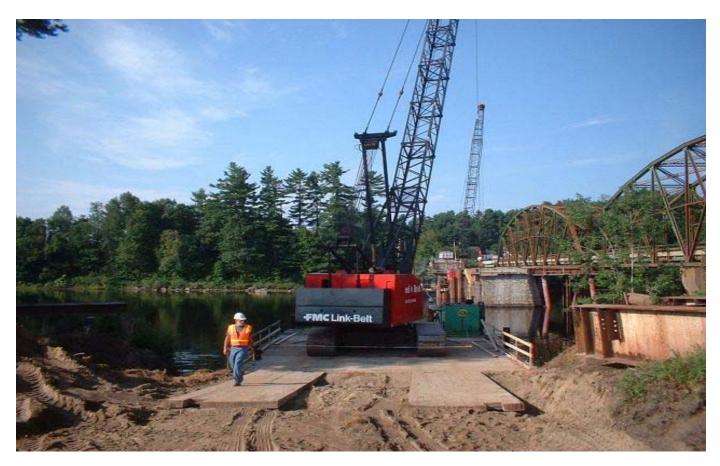

Beams are bolted together with countersunk nuts.

Phone: 248-623-8599 Fax: 248-623-8766

(above) Portable bridge - 20' span

(right) 350 trips across the bridge with chains.

## "We run aggressive chains. These mats hold up."

350 trips – no surface wear.

Scott Madden Madden Timberlands Old Town, Maine