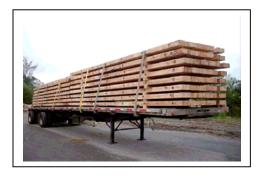

| Mats per Truck by weight (47,000lb) |     |     |     |     |  |  |  |  |
|-------------------------------------|-----|-----|-----|-----|--|--|--|--|
| 16'                                 | 18' | 20' | 24' | 30' |  |  |  |  |
| 32                                  | 29  | 26  | 22  | 18  |  |  |  |  |