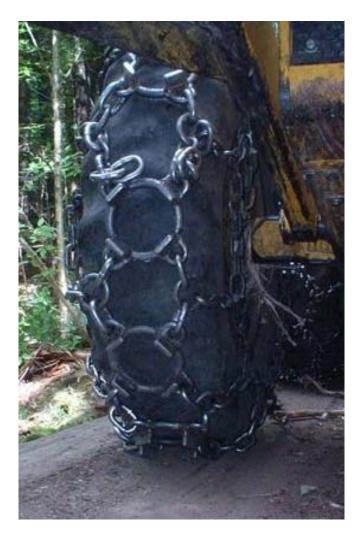

Beams are bolted together with countersunk nuts.

Phone: 248-623-8599 Fax: 248-623-8766

(above) Portable bridge - 20' span

(right) 350 trips across the bridge with chains.

## "We run aggressive chains. These mats hold up."

350 trips – no surface wear.

Scott Madden Madden Timberlands Old Town, Maine